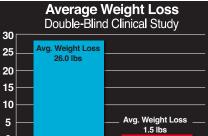

### CLINICAL STUDY

The result of a 10-week randomized, double-blind, placebo-controlled study on 72 obese or overweight participants revealed the following results: The test group lost an average of 26 lbs. (11.8 kgs) over the 10-week period, and body fat decreased by an average of 20.06%, and waistline decreased by an average of 8.6 inches. African mango seed extract has been found to have significant effects on lowering cholesterol, specifically LDL or low-density lipoproteins and triglycerides (bad cholesterols), increasing HDL (good) cholesterol,

and helping people lose weight.