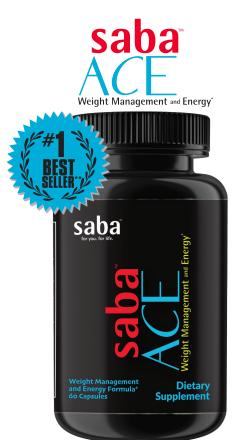

# FEEL THE ACE DIFFEREN

Saba ACE™, our #1 bestseller is made with the purest, most potent, and premium clinically-proven ingredients. ACE is a multidimensional energy, appetite management, weight loss, and thermogenic fat burner for men and women. Each capsule contains an effective dose of the most powerful energy matrix, nootropic stack, glucose & cholesterol management, and fat-burning plant-based ingredients.

Experience a more potent energy matrix like no other featuring a synergistic mix of Dynamine®, Caffeine, and L-Theanine. ACE your lifestyle with the ultimate thermogenic and appetite management support from Green Select® Phytosome® with Sunflower Lecithin, Green Tea Leaf Extract, Irvinga Gabonesis, Garcinia Fruit Extract, and Apple Cider Vinegar. Ace also features the most complete chromium complex with the patented Crominex<sup>®</sup> 3+ offering impressive health benefits. Now is your chance to experience the ACE difference!†

Third-Party Lab Tested – Ace is made with fully disclosed ingredients that undergo strict quality control to ensure each capsule meets the highest standards for purity, quality, and potency so you can enjoy the best results possible.+