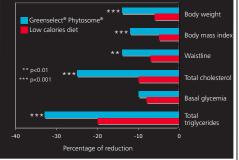

CLINICAL STUDY

One hundred overweight patients

were treated with 150 mg of Greenselect<sup>®</sup> Phytosome<sup>®</sup> twice

daily (300 mg/day). All patients

(treated and placebo) were put on a low calorie diet (1250-1350 Kcal

for women and 1650-1750 Kcal for

weight, body mass index, waistline,

men) distributed in 4 meals per

total cholesterol, basal glycemia

measured at the beginning, after 45 days, and after 90 days (end of

the study). The average weight loss

was 6 kg in the diet only group and

14 kg in the treated group. Results showed that Greenselect®

Phytosome® provides clinically

management.

1.5

05

0

demonstrated support in weight

Chart 1: Effect of Greenselect Phytosome\* on weight loss promotion Source: Di Pierro F., "Clinical erfficacy of Greenselect<sup>®</sup> Phytosome<sup>®</sup> in patients affected by obesity", Integr. Nutr. 11 (2), 15-21 (2008).