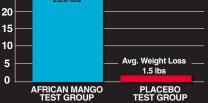

### CLINICAL STUDY

The result of a 10-week randomized, double-blind, placebo-controlled study on 72 obese or overweight participants revealed the following results: The test group lost an average of 26 lbs. (11.8 kgs) over the 10-week period, and body fat decreased by an average of 20.06%, and waistline decreased by an average of 8.6 inches. African mango seed extract has been found to have significant effects on lowering cholesterol, specifically LDL or low-density lipoproteins and triglycerides (bad cholesterols), increasing HDL (good) cholesterol,

and helping people lose weight.