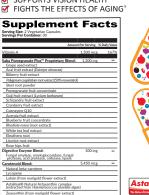

| Amount Per Serving                           |        | % Daily Value |
|----------------------------------------------|--------|---------------|
| Calories                                     | 15     |               |
| Total Carbohydrate                           | 4 g    | 1%*           |
| Dietary Fiber                                | 1 g    | 4%*           |
| Total Sugars                                 | <1 g   | †             |
| Protein                                      | <1 g   |               |
| Vitamin C (Ascorbic Acid)                    | 200 mg | 222%          |
| Vitamin D (as Cholecalciferol)               | 50 mcg | 250%          |
| Niacin (as Niacinamide)                      | 10 mg  | 63%           |
| Vitamin B6 (as Pyridoxine HCI)               | 2.5 mg | 147%          |
| Vitamin B12 (as Methylcobalamin)             | 5 mcg  | 208%          |
| Pantothenic Acid (as Calcium-D-Pantothenate) | 10 mg  | 200%          |
| Magnesium (as Magnesium Carbonate)           | 60 mg  | 14%           |
| Zinc (as Zinc Gluconate)                     | 15 mg  | 136%          |
| Sodium (as Pink Himalayan Sea Salt)          | 10 mg  | <1%           |
| Potassium                                    | 557 mg | 12%           |
|                                              |        |               |
| Beet Root Powder                             | 500 mg | t             |
| Collagen Peptides (Bovine)                   | 500 mg | t             |

Baker's Yeast Beta Glucan (from Saccharomyces 250 mg

## Supplement Facts

Vitamin B6 (as pyrid . L-glutamic acid. glycin

† These statements have not been evaluated by the Food and Drug Administration. This product is not intended to diagnose, treat, cure, or prevent any disease.