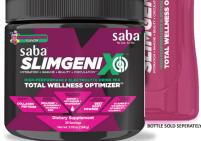

## SLIMGENIX IQ

Saba SlimGenix IQ™ is a delicious multi-functional drink mix designed to optimize your total wellness. This one of it's kind drink mix will:

- Formulated With High Performance Electrolytes: Sodium (Pink Himalayan Sea Salt), Potassium, Magnesium, And Calcium.
- Rehydrates Faster Than Water†
- Replenishes Lost Electrolytes & Accelerates The Absorption Of Water Into the Bloodstreamt

- Patented And Award-Winning Wellmune® - Primes And Arms Immune Cells' Natural Defenses And Supports Respiratory Health†
- Potent Essential
  Vitamins C, D, Zinc And Elderberry To Strengthen You Immune System

- Powerful Anti xidant Polyphenol Compounds From Beet Root Extract To Help Lower Blood Pressure†
- Supports Healthy Blood Circulation†
- Naturally Improves Endurance<sup>†</sup>

- Stimulates Cell Metabolism†
- Increases Skin Elasticity†
- Improved Joint Support with Healthier Ligaments & Tendons†
- Promotes Healthy Skin, Hair And Nails†