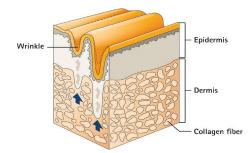

#### **BIOACTIVE COLLAGEN PEPTIDES:**

We've included bioactive collagen peptides that can stimulate skin metabolism and counteract the loss of collagenous extracellular matrix from the inside. Consumers who ingest the Collagen Peptides experience noticeably firmer and

smoother skin with fewer wrinkles. Experience healthier hair, skin and nails and significantly higher skin elasticity. With collagen peptides perform your best with improved joint support, and improved protection for your ligaments and tendons.†