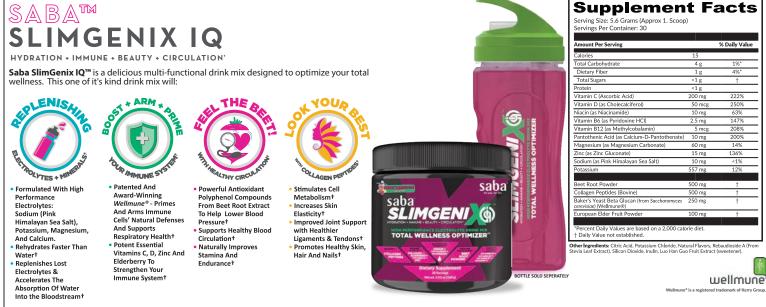

| Servings Per Container: 60                                                                                                                                                                                                                                                          |                            |                         |
|-------------------------------------------------------------------------------------------------------------------------------------------------------------------------------------------------------------------------------------------------------------------------------------|----------------------------|-------------------------|
| Amount Per Serving                                                                                                                                                                                                                                                                  | %                          | 5 Daily Value           |
| Vitamin B6 (as Pyridoxine Hydrochloride)<br>Vitamin B12 (as Methylcobalamin)<br>Chromium (as Crominex <sup>®</sup> 34 Chromium<br>stabilized with Capros <sup>®</sup> Amla fruit extract and<br>PrimaVie <sup>®</sup> Shilajit Gum Resin Extract,<br>Chromium chloride Hexahydrate) | 8 mg<br>350 mcg<br>200 mcg | 471%<br>14,583%<br>571% |
| Saba Ace™ Proprietary Blend                                                                                                                                                                                                                                                         | 700 mg                     | t                       |
| Caffeine Anhydrous<br>GreenSelect Phytosome® Blend<br>Sunflower Leithin & Green Tea Leaf Extract<br>Irvirgia gabonensis (African Mango) Fruit Powder<br>Garcinia Fruit Extract<br>Methylliberine (as Dynamine <sup>m</sup> )<br>Apple Cider Fruit Vinegar Powder                    | r                          |                         |
| L-Theanine<br>Evodiamine<br>BioPerine® (Black Pepper Fruit Extract)                                                                                                                                                                                                                 |                            |                         |